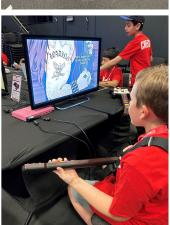

## COOLEST KIDS

A team of enthusiastic computing students set off for Bradford (with Mr Bradford, coincidentally) to show off their coding creations at the Coolest Projects UK - sponsored by

Amazon.

Upon arriving at the huge exhibition centre, the team set up their equipment and got ready to showcase the games they've been making in class. CS also brought along an amazing hardware project that he'd been working on independently.

After the judging, it was time to relax.

Students went to check out the Retro Gaming Arcade with old school consoles such as Atari's, N64's, Game Cubes and played classics like Guitar Hero.

There were also Virtual Reality (VR) headsets to try out as well as coding robots and a computing Escape Room. Beware - with a VR headset you cannot see the real world around you and SC nearly punched one of the instructors that walked past.