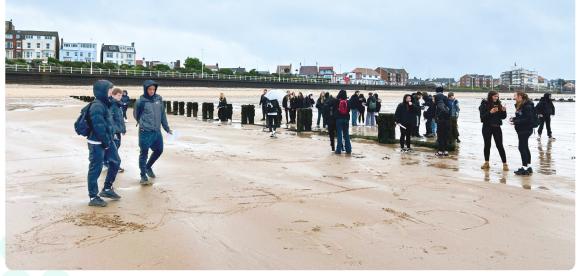

## **GEOGRAPHY FIELD TRIP**

On Wednesday 29th May the Year 9 geographers embarked on a trip to Bridlington to support their understanding of coastal geography and learn valuable data collection techniques.

Unfortunately, we were not lucky with the weather but the Year 9 students were an inspiration. They were cheerful throughout, used a range of fieldwork techniques successfully and showed resilience even when their booklets got too soggy to write on.

It was a pleasure to spend the day with such an enthusiastic and motivated group of students. It is difficult to pick out individuals, however Kaemon, Teyo, Milly, Gemma and Amandeep stood out as going above and beyond expectations and deserve a special mention.